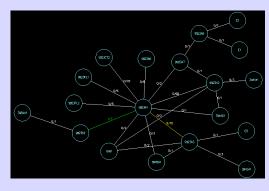

The connectivity between components is visualized in a circle diagram. Each line between two components represents all connections between those components. Connections can be easily queried in this visual environment to edit their attributes and relationships as well as track their schematic drawing representations.