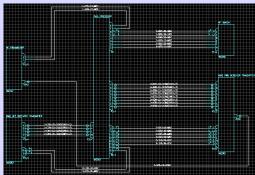

Wiring diagrams can be automatically created from corresponding signal diagrams, and all additional interconnects required in wiring connections are added automatically. All equipment, signals, and wires can be graphically queried for connection and signal-type information. This enables the user to easily determine signal-to-wire and wire-to-signal relationships.

The information seamlessly flows from the component diagram to a schematic *signal diagram* which is automatically configured using industry standard rules for minimal signal interference and overlapping. This information is then automatically detailed in a *wire diagram* showing additional interconnects in the wire chains along with detailed connector information.