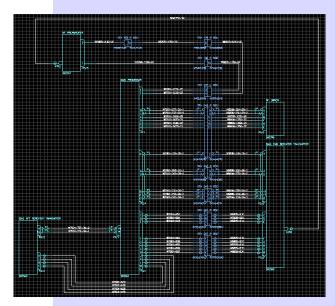

The information seamlessly flows from the component diagram to a schematic *signal diagram* which is automatically configured using industry standard rules for minimal signal interference and overlapping. This information is then automatically detailed in a *wire diagram* showing additional interconnects in the wire chains along with detailed connector information.